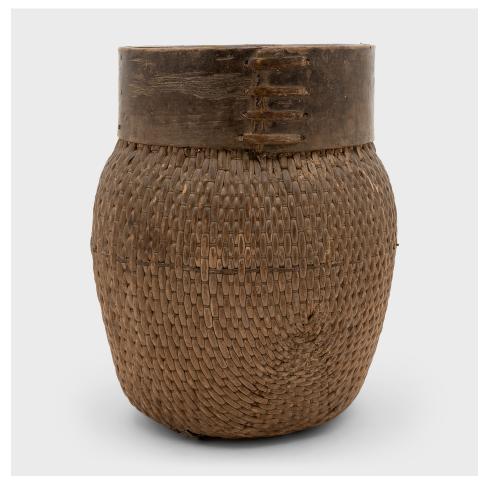

### **WOVEN RIVER BASKET**

#### \$288

c. 1900 • Shandong, China • Willow • Collection #TLB132L H: 15.5" Dia: 12.0"

Centuries ago, a woven reed fisherman's basket such as this would have been common in rural China as an everyday item, used until it became worn through. This particular example remains in beautiful condition with a dark brown color and slightly tapered form, existing today as a lovely collector's item. The willow and reed weave has worn beautifully with time but remains intact - a true testament to the maker's skill.