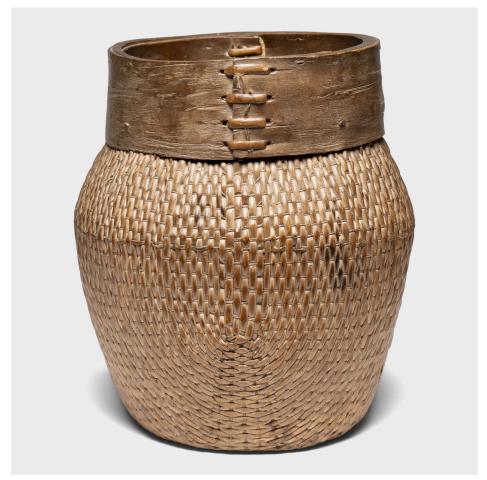

### **WOVEN RIVER BASKET**

#### \$288

c. 1900 • Shandong, China • Willow, Reed • Collection #TLB132P H: 14.5" Dia: 12.5"

Centuries ago, a woven reed fisherman's basket such as this would have been common in rural China as an everyday item, used until it became worn through. This hand-woven example remains in beautiful condition and features a tapered woven body secured to a round wooden rim. The willow and reed weave has worn beautifully with time but remains intact - a true testament to the maker's skill.