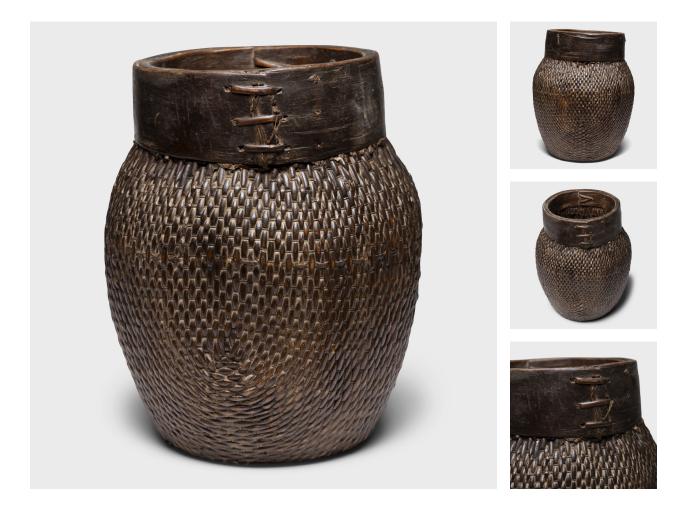

## WOVEN RIVER BASKET

## \$288

c. 1900 • Shandong, China • Wood, Willow • Collection #TLB132A H: 15.0" Dia: 12.0"

Centuries ago, a woven reed fisherman's basket such as this would have been common in rural China as an everyday item, used until it became worn through. This particular example remains in beautiful condition, and exists today as a lovely collector's item. The basket has been darkened to a rich dark brown and bears a smooth patina from years of use. The willow and reed weave has worn beautifully with time but remains intact - a true testament to the maker's skill.